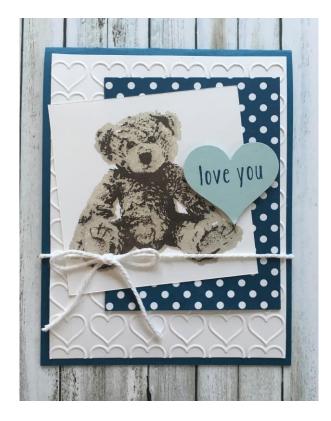

## Supplies:

- Stamp Sets: Baby Bear (141859)
- Inks: Sahara Sand126976), Crumb Cake (126975), Early Espresso (126974), Dapper Denim (141394)
- Paper: Dapper Denim cardstock (141414), Whisper White cardstock (100730), Soft Sky cardstock (131203) In Color 2016-2018 Designer Series Paper Stacks (141408)
- Other: Big Shot (143263), Happy Heart Embossing Folder (137364), Sweetheart punch (133786), Whisper White Thick Baker's Twine (141688), Paper Pierce Mat (126199)

## **Measurements:**

Dapper Denim cardstock:  $4-1/4" \times 11"$ , score at 5-1/2"Whisper White cardstock:  $4" \times 5-1/4"$ ,  $3-1/4" \times 3-1/4"$ Soft Sky – scrap for punching heart Dapper Denim DSP –  $4" \times 3"$ 

## Instructions:

- 1. Emboss the Happy Hearts embossing folder onto the large Whisper White panel.
- 2. Using the three stamps for the Baby Bear, stamp onto Whisper White square use a paper piercing mat for best results. Bear images are marked with a number 1,2, and 3 use the stamps in that order stamp image 1 with Sahara Sand ink, stamp image 2 with Crumb Cake ink, and image 3 with Early Espresso. When I am stamping these images, I line up the bottom of the bear and they seem to line up quite well.
- 3. Stamp "love you" on a scrap of Pool Party cardstock, and punch with Sweetheart punch.
- 4. Assemble card and pop the sweetheart shape with a dimensional.
- 5. Use thick white baker's twine and wrap around card and tie a bow.