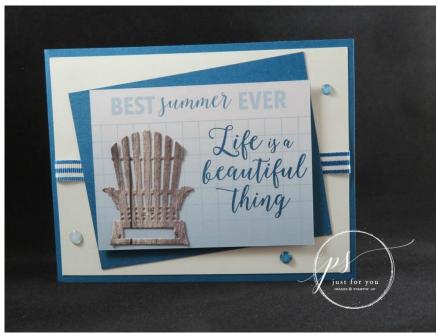

## Supplies:

- Stamp Sets Colorful Seasons\* (143726p);
- Card Stock Dapper Denim (141414); Whisper White (100730)
- Stamp Pads Dapper Denim (141394)
- Misc. Color Theory Memories & More Card Pack (144210); Wood Textures Designer Series Paper Stack (144177); Big Shot (143263); Seasonal Layers Thinlits Dies (143751)\*; 3/8" Striped Grosgrain Ribbon (144225); Glitter Enamel Dots (144200); Dimensionals (104430)
- \*Bundle Colorful Seasons Bundle (145348)

## Measurements:

- Dapper Denim CS: 4 ¼" x 11"; 3 ¼" x 4 ¼"
- Whisper White CS: 4" x 5 1/2"
- Wood Textures DSP: 3" x 3"
- Ribbon: 6"

## Instructions:

- 1. Fold Dapper Denim cardstock in half to form card base.
- 2. Add ribbon across middle of Whisper White CS layer; add unit to card front.
- 3. Add Dapper Denim CS piece to card front.
- **4.** Die cut chair from Wood Textures DSP using Big Shot and the Seasonal Layers Thinlits.
- **5.** Choose a Dapper Denim card from the Color Theory Memories & More Card Pack then stamp sentiment using Dapper Denim ink.
- **6.** Adhere chair to stamped card then add to card front as shown.
- 7. Finish by adding Glitter Enamel Dots as shown.