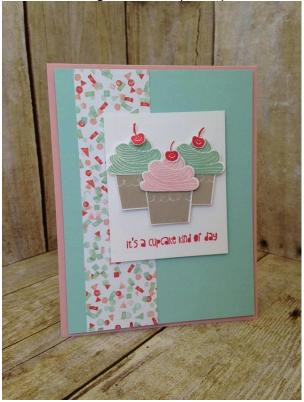

## **Cupcake Party**

Images © Stampin' Up!

## Supplies:

- Stamp Sets: Cupcake Party #134126
- Inks: Crumb Cake #126975, Mint Macaron #138326, Watermelon Wonder #138323, Blushing Bride #131172
- Paper: Blushing Bride #131198, Mint Macaron #138337, Water Melon Wonder #138334,
- Other: Birthday Bouquet DSP #140557, Cupcake Builder Punch #121807.
  Dimensionals # 104430

## **Measurements:**

- Card Base Blushing Bride 5 ½ x 8 ½
- Mint Macaron Mat 4 x 5 ¼
- Strip DSP 1 ½ 5 ¼
- White block 2 ½ x 3
- Scraps of White for Cupcakes

## Instructions:

- 1. Attach Mat to the Card Base
- 2. Add the Strip of DSP
- 3. Stamp Cupcakes and punch out using Cupcake Punch
- 4. Attach to the white mat with Dimensionals and stamp sentiment.
- 5. Attach the mat to the card.