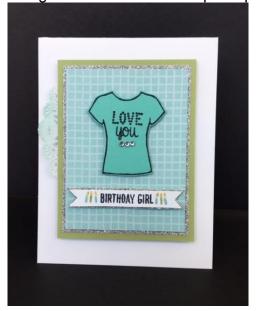

## **Custom Tee**

All images © 1990-2017 Stampin' Up!®

## Supplies:

- Stamp Sets Custom Tee Bundle (144724)
- Card Stock Thick Whisper White (140272); Pear Pizzazz (131201); Bermuda Bay (131197)
- Stamp Pads Memento Black (132708)
- Misc. Tasty Treats Designer Series Paper (DSP) (142770); Pool Party Marker, Pear Pizzazz and So Saffron(); Custom Tee Bundle (144724); Foam Strips (141825); Doilies (141701)

## Measurements:

• Thick Whisper White: 4 1/4 " x 11" 2 7/8" x 3 7/8" scrap for the sentiment

• Silver Glimmer: 3" x 4"

Pear Pizzazz: 3 ¼ " x 4 ¼ "
DSP: 2 7/8 " x 3 7/8"

Bermuda Bay: 2 1/2" x 3" for Tee

## Instructions:

- 1. Stamp the Tee on the Bermuda Bay Piece and cut out with the Tee Framelit
- 2. Attach the DSP to the White mat and attach to Silver Glimmer Paper and then the Pear Pizzazz Mat.
- **3.** Attach a piece of sponged doily (sponge with Pool Party) to the left side of the Pear Pizzazz Mat and then attach Mat to the front of the card base using Foam Adhesive Strips.
- 4. Attach the Tee Shirt with Foam Strips. Add a few Rhinestones to beneath the saying.
- **5.** Stamp Banner Saying in black and with a baby wipe remove ink from the candles. Color directly onto the stamp with markers onto the candles. Huff and stamp.
- **6.** Cut flags at the end using snips and attach to Glimmer paper. Add to the front of the card using pieces of foam strips