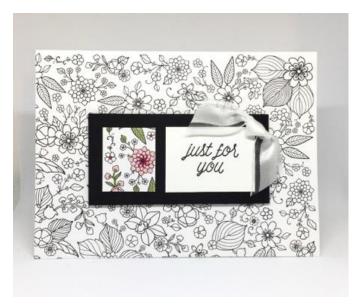

## Measurements:

- Whisper White: 5 ½" x 8" for card base, 1 ¼" x 1 ¾"
- Basic Black: 3 ½" x 1 ¾"
- Inside the Lines Designer Series Paper: 5 ½" x 4", 1" x 1 ¼"
- Organza Ribbon: 4"

## Instructions:

- Color the leaves on the small piece of Inside the Lines paper with the Pear Pizzazz marker.
- 2. Color the flowers with the Pink Pirouette marker.
- 3. Accent the flower centers with the Melon Mambo marker.
- 4. Stamp the words "Just For You" on the small white piece with the Tuxedo Black ink.
- 5. Adhere the words and the colored piece on to the black layer with SNAIL adhesive.
- 6. Adhere the larger piece of Inside the Lines paper to the card base.
- 7. Attach the black piece to the center of the card with Dimensionals.
- 8. Tie a knot in the ribbon and attach to the corner of the black piece with a glue dot.
- 9. Write a note inside and give this card to a friend and to brighten their day!