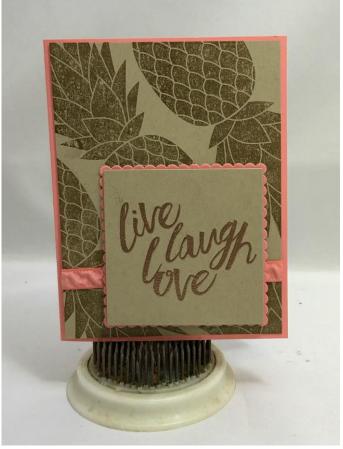

## Live Love Laugh

Supplies:

All images © 1990-2015 Stampin' Up!®

- Stamps: Pineapple (141746), Layering Love (141965)
- Paper: Flirty Flamingo (141416), Crumbcake (120953)
- Ink: Soft Suede (126978), Versamark (102283)
- Other: Layering Square Framelits (141708), Flirty Flamingo Ribbon (141426), Copper Embossing Powder (141636), Heat Tool (129053)

Measurements: Flirty Flamingo 8.5 x 4.25 Crumbcake 4 x5.25 Crumb cake & Flirty flamingo 3x3 Flirty Flamingo ribbon 5.5 inches

Instructions:

- 1. Score & Fold Flirty Flamingo in half
- 2. Ink and stamp single large pineapple over and over on the ¼ sheet of crumb cake
- 3. Wrap Flirty flamingo over lower part of card securing to back side
- 4. Adhere stamped/ribboned piece of crumb cake to folded piece of Flirty Flamingo
- 5. Emboss verse with copper embossing powder on crumbcake square of cardstock
- 6. Die cut Flirty Flamingo square piece and embossed verse with layering square framelits
- 7. Adhere verse to Flirty flamingo piece and add to card front
- 8. Optional add 3.5 x 5 piece of white cardstock to inside of card and/or add sentiment to inside of card