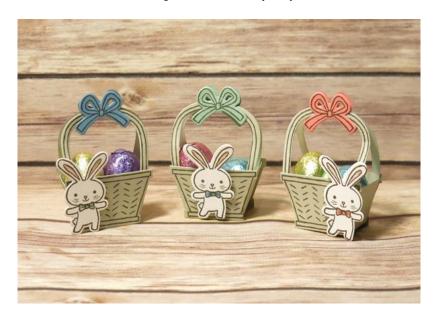

## **Mini Easter Basket**

All images © 1990-2015 Stampin' Up!®

## Supplies:

**Stamp Set**: Basket Bunch Bundle (photopolymer) (144731)

**Paper**: Sahara Sand (121043); scraps of white and other colors for bunnies and bows **Inks**: Early Espresso Classic Stampin' Pad (126974); markers to match cardstock scraps **Other**: Tear & Tape (138995); Mini Glue Dots (103683); Stampin' Dimensionals (104430)

## **Measurements:**

Sahara Sand Cardstock: 3-1/8" x 1-1/4"; scraps for basket

## Instructions:

- 1. Stamp and die-cut 2 basket shapes and 2 bow shapes
- 2. On Sahara Sand rectangle, along long side, score at 1" and 2-1/8". On short side, score at 1/4" and 1". Cut score lines from long edge to intersecting score lines.
- 3. Use Tear & Tape to assemble basket. Attach bow with glue dots
- 4. Stamp and die cut bunny; color, and attach with Dimensionals