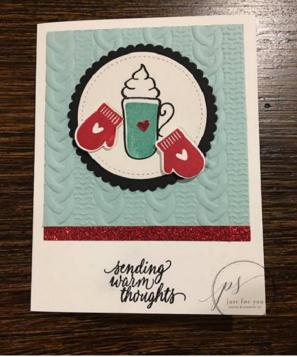

## Sending Warm Thoughts

All images © 1990-2017 Stampin' Up!®

## Measurements:

- Whisper White: 8 <sup>1</sup>/<sub>2</sub>" x 5 <sup>1</sup>/<sub>2</sub>" scored at 4 <sup>1</sup>/<sub>4</sub>", Scrap for mittens
- Basic Black: scrap for scallop circle
- Pool Party: 3 <sup>3</sup>/<sub>4</sub>" x 3 <sup>3</sup>/<sub>4</sub>"
- Red Glimmer Paper: 3 <sup>3</sup>/<sub>4</sub>"x <sup>1</sup>/<sub>4</sub>"
- Shimmer White: scrap for stitched circle

## Instructions:

- 1. Emboss Pool Party with Cable Knit embossing folder. Adhere to Whisper White card base. Adhere Red Glimmer stripe below. Stamp "sending warm thoughts" in Basic Black ink.
- 2. Stamp mug and whip cream with basic black ink on Stitched Circle of Shimmer White. Stamp inside of mug with Pool Party. Punch heart from red glimmer paper with Cookie Cutter Builder Punch and adhere to center of mug.
- **3.** Stamp mittens in Real Red on Whisper White scrap and cut out with mitten die cuts. Adhere with Dimensionals to stitched circle of Shimmer White.
- **4.** Adhere Shimmer White stitched circle to Basic Black Scalloped Circle. Adhere to Cable Knit Pool Party piece.