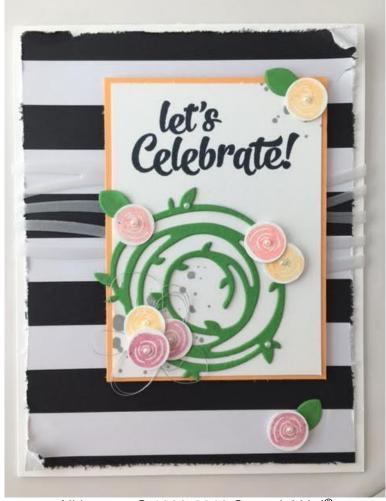

## **Swirly Bird – Celebrate**

All images © 1990-2016 Stampin' Up!®

## Supplies:

- Stamp Sets Swirly Bird (141749); Confetti Celebration (142034)
- Cardstock Peekaboo Peach (141417); Cucumber Crush (138335); Whisper White Thick (140272); Cardstock Vellum (101856)
- Stamp Pads Smoky Slate (131179); Memento Black (132708); Peekaboo Peach (141398); Flirty Flamingo (141397); Sweet Sugarplum (141395)
- Misc. Pop of Pink (DSP) (141648); Swirly Scribbles Thinlits Dies (141497); Basic Pearls (119247); Dimensionals (104430); ½" Circle Punch (119869); Silver Thread (138402); Tombow Liquid Glue (110755); Glue Dots (103683); Snail (104332)

## Measurements:

- Whisper White Thick- 4 ¼" x 11"
- Peekaboo Peach- 3 5/8" x 2 5/8"
- Whisper White- 3 ½" x 2 ½" + scraps for flowers
- Cucumber Crush- approx. 3" x 3 ¼"
- Cardstock Vellum- 2" x 6"
- DSP: Pop of Pink- 5 ¼" x 4"

## Instructions:

- 1. Score Thick Whisper White card base at 5 ½".
- 2. Distress the edges of the DSP with paper snips or scissors. Drag the edge of the scissors along the edge of your paper to fray and maybe rip it a little. Then attach to card front with snail.
- 3. Use the Swirly Scribbles Dies to cut the long wavy lines out of Vellum. Attach that to the center of the DSP card front with snail, only in the middle where the adhesive will be hidden with the next layer.
- **4.** Use the dies to cut the next piece out of Cucumber Crush cardstock. Use the same cardstock to cut 3 small leaves as well.
- 5. Stamp the small flower a few times in Sweet Sugarplum, Flirty Flamingo and Peekaboo Peach. I stamped off on a few to get a lighter flower! Punch flowers using ½" circle punch.
- **6.** Stamp splatter using Smoky Slate ink and sentiment using Memento ink on whisper white cardstock. Then attach to Peekaboo Peach cardstock piece with snail. Attach to card front with Dimensionals.
- 7. Glue down the green swirly piece with Liquid Glue. Make a messy nest of silver thread in the corner and attach flowers at different heights with glue dots and Dimensionals.
- **8.** Add a few pearls on flowers and green cardstock.