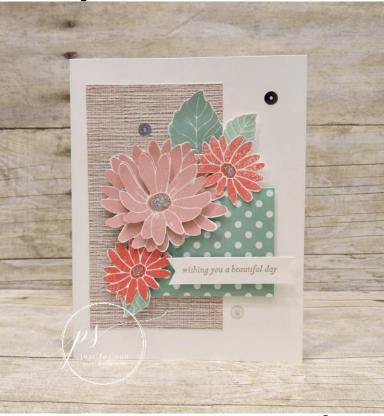

## Measurements:

- Whisper White (base): 5 ½" x 8 ½", folded in half
- Whisper White (banner): ½" 2 ¼"
- Whisper White: scraps
- Serene Scenery designer paper: 2 ½" x 4 ½"
- In Color designer paper: 2" x 2 ½"

## Instructions:

- **1.** Adhere the Serene Scenery designer paper to the card base, approximately ½" from the folded edge.
- **2.** Adhere the In Color designer paper as shown using Dimensionals.
- **3.** Stamp the large flower twice using Blushing Bride ink on white scraps. Die cut using the coordinating framelits. Cut the second flower smaller than the die cut flower as shown. Adhere the smaller flower to the top of the die cut flower using Dimensionals.

- **4.** Stamp the small flower twice using Calypso Coral ink on white scraps. Die cut using the coordinating framelit.
- 5. Stamp the large, solid leaf using Mint Macaron ink on white scraps. Ink the small, solid leaf image using Mint Macaron ink. Stamp off on scratch paper to reduce the ink color. Stamp two leaves using this method. Die cut using coordinating framelits.
- **6.** Adhere the large flower cluster in the upper left corner of the In Color designer paper as shown using Dimensionals.
- 7. Adhere the smaller flowers, one on each side of the large flower using Dimensionals.
- **8.** Adhere the large leaf near the large flower as shown using Dimensionals.
- 9. Adhere the two small leaves near each of the small flowers using Dimensionals.
- **10.** Stamp the greeting using Crumb Cake ink on the white banner. Create banner tips using your scissors. Adhere to the In Color designer paper as shown.
- **11.** Pull three silver sequins off the trim. Adhere to the card as shown using Fine-Tip Glue. Let dry.
- **12.** Add Silver Sparkle Dazzling Details to the center of the flowers. Let dry.