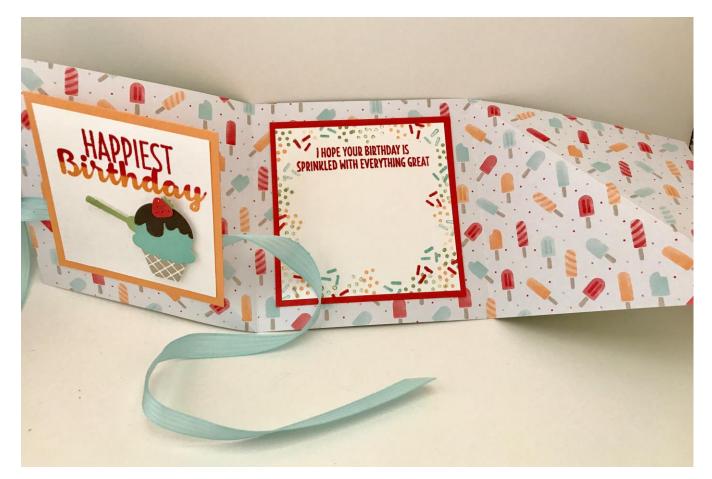

Wonder strawberry with Pear Pizzazz top. Cut out pieces with framelits and Big Shot. Cut off bottom of cone with scissors to create waffle bowl.

- **3.** Ink up "Happiest Birthday" in Peekaboo Peach, then along the top in Watermelon Wonder. Stamp at top of 2-3/4" square. Layer on top of Peekaboo Peach.
- 4. Assemble waffle ice cream bowl on birthday square using dimensionals.
- 5. Stamp "I hope your birthday..." in Watermelon Wonder at the top of 3" square and then sprinkles in the other colors around the edges. Layer on Watermelon Wonder square, then into center square of DSP.
- 6. Fold both outside triangle edges of DSP backwards, then fold both sides in, covering inside sentiment.
- 7. Wrap ribbon around folded card and tie in a bow on side opposite the ice cream on your

Peach layer. Lay a strip of Tear & Tape across the flat front of ribbon.

8. Apply adhesive only on one BACK CORNER of Peekaboo Peach Birthday layer. This should be the same as the corner that will open to the left side of card (see image above) This corner will also be adhered to the Tear & Tape on the ribbon! Adhere to front of card as shown.