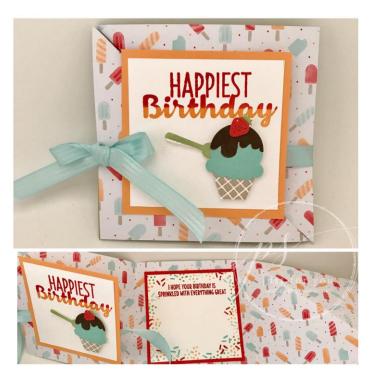

## **Cool Treats Diagonal Fold Card**

All images © 1990-2017 Stampin' Up!®

## Supplies:

- □ **Stamp Sets** Cool Treats (142982)
- Card Stock Watermelon Wonder (138334); Peekaboo Peach (141417); Whisper White (100730)
- Stamp Pads Watermelon Wonder (138323); Peekaboo Peach (141398); Pool Party (126982); Pear Pizzazz (131180); Crumb Cake (126975); Chocolate Chip (126979)
- Misc. Tasty Treats Designer Series paper (DSP) (142770); Pool Party Stitched Satin Ribbon (141961); Frozen Treats Framelits Dies (142756); Dimensionals (104430); Big Shot (143263); Stampin' Trimmer (126889); Tear & Tape (138995)

## Measurements:

- □ Tasty Treats DSP: 12" x 4" scored at 4" and 8", then diagonally on each end in the same direction
- Peekaboo Peach card stock: 3" square
- □ Watermelon Wonder card stock: 3-1/4" square
- □ White card stock: 3" square, 2-3/4" square and scrap for ice cream
- □ Pool Party ribbon: 18"

## Instructions:

- 1. Cut and score DSP (see measurements).
- 2. On white card stock scrap, stamp waffle cone in Crumb Cake, ice-cream scoop in pool party with Chocolate Chip drip over the top, Pear Pizzazz spoon and Watermelon

Wonder strawberry with Pear Pizzazz top. Cut out pieces with framelits and Big Shot. Cut off bottom of cone with scissors to create waffle bowl.

- **3.** Ink up "Happiest Birthday" in Peekaboo Peach, then along the top in Watermelon Wonder. Stamp at top of 2-3/4" square. Layer on top of Peekaboo Peach.
- 4. Assemble waffle ice cream bowl on birthday square using dimensionals.
- 5. Stamp "I hope your birthday..." in Watermelon Wonder at the top of 3" square and then sprinkles in the other colors around the edges. Layer on Watermelon Wonder square, then into center square of DSP.
- 6. Fold both outside triangle edges of DSP backwards, then fold both sides in, covering inside sentiment.
- 7. Wrap ribbon around folded card and tie in a bow on side opposite the ice cream on your

Peach layer. Lay a strip of Tear & Tape across the flat front of ribbon.

8. Apply adhesive only on one BACK CORNER of Peekaboo Peach Birthday layer. This should be the same as the corner that will open to the left side of card (see image above) This corner will also be adhered to the Tear & Tape on the ribbon! Adhere to front of card as shown.