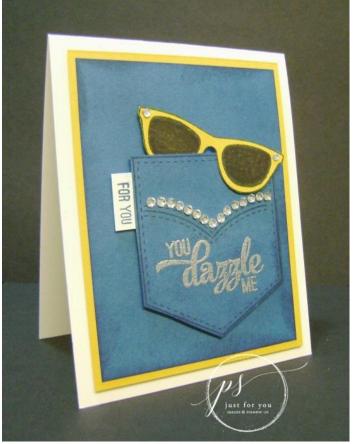

## **Pocketful of Sunshine**

All images © 1990-2017 Stampin' Up!®

## Supplies:

- Stamp Sets Pocketful of Sunshine 143719
- **Card Stock** –Thick Whisper White (140272); Crushed Curry (131199); Dapper Denim (141414)
- Stamp Pads Dapper Denim (141394); Memento (132708); Versa Mark (102283)
- Misc.- Big Shot (143263) Pocket Framelits (143750); Embossing Buddy (103083); Heat Tool (129053); Silver Stampin' Emboss Powder (109131); Stamping Sponges (141337); Rhinestone Basic Jewels (144220), Stampin' Dimensionals (104430)

## Measurements:

- Thick Whisper White: 4-1/4" x 11" scored at 5-1/2" and 1" x 1" for pocket tab
- Crushed Curry: 3-3/4" x 5 and 3" x 1-1/2" for sun glasses
- Dapper Denim: 3-1/2" x 4-3/4" and 3-1/2" x 3" for pocket

## Instructions:

- Stamp pocket and pocket stitching in Dapper Denim ink on the smaller piece of Dapper Denim card stock and cut out with the Big Shot and Pocket Framelits.
- Sponge around edges and on the surface of pocket and larger Dapper Denim piece to give a worn denim look.
- Rub Embossing Buddy over the pocket and stamp "you dazzle me" in VersaMark ink.
- Heat emboss with the Silver Stampin' Emboss Powder and the Heat Tool.
- Stamp "for you" in Dapper denim ink on the small piece of Thick Whisper White cardstock. Tuck the edge of this under the side of the pocket and attach with Snail Adhesive.
- Bedazzle the pocket with Rhinestone Basic Jewels just above the "stitched line"
- Fold the Thick Whisper White cardstock in half for the card base.
- Attach the large Dapper Denim piece of cardstock to the large Crushed Curry piece of cardstock with Snail Adhesive.
- Attach these layers to the card front with Stampin' Dimensionals.
- Attach the pocket to the card with Stampin' Dimensionals
- Stamp the sunglasses in Memento ink on the smaller of the Crushed Curry pieces of cardstock. Cut out with the Big Shot and Pocket Framelits.
- Add a Rhinestone Basic Jewel to each side of the sunglasses.
- Attach the glasses to the pocket with Stampin' Dimensionals by tucking one side of the sunglasses behind the pocket.